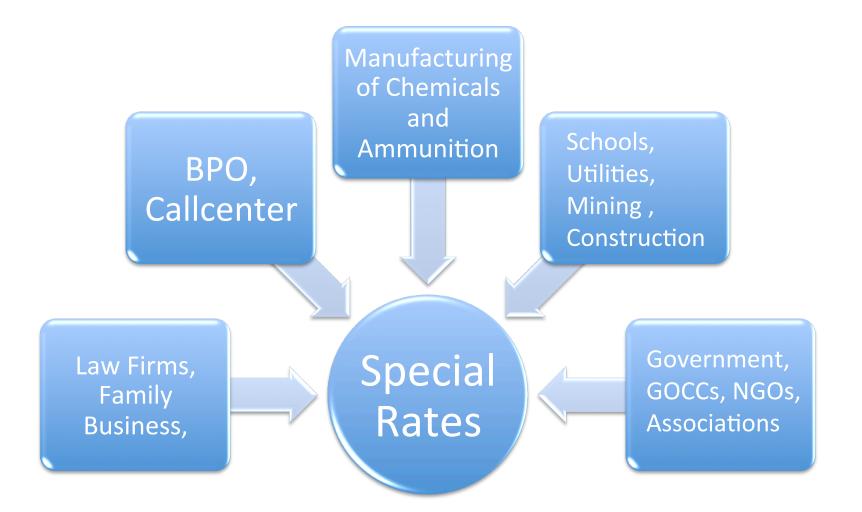

| 100,000    | 1,348.00             | 1,454.10              |
| J     | 1,000     | 5,000           | 100,000    | 2,090.60             | 2,271.00              |
| L     | 1,000     | 7,000           | 100,000    | 2,727.20             | 2,971.20              |
| Μ     | 1,500     | 8,000           | 100,000    | 3,151.60             | 3,438.10              |
| 0     | 2,000     | 10,000          | 100,000    | 3,894.30             | 4,255.00              |

#### NOTES:

- Rates are VAT Inclusive
- Waiting Period: 90 days for principals and 180 days for dependents
- Rates are good for 5-50 employees



# PROPOSAL REQUIREMENTS

The rates in this presentation are illustrative only and may change without prior notice

## **REQUIREMENTS FOR PROPOSAL**





## **EXCLUDED/RATED GROUPS**





### **TIME TABLE**





The rates in this presentation are illustrative only and may change without prior notice



## **THANK YOU!**

Herbert Salvaleon Senior Sales Manager herbert.salvaleon@keymaninsurance.ph

www.keymaninsurance.ph

8/7/16