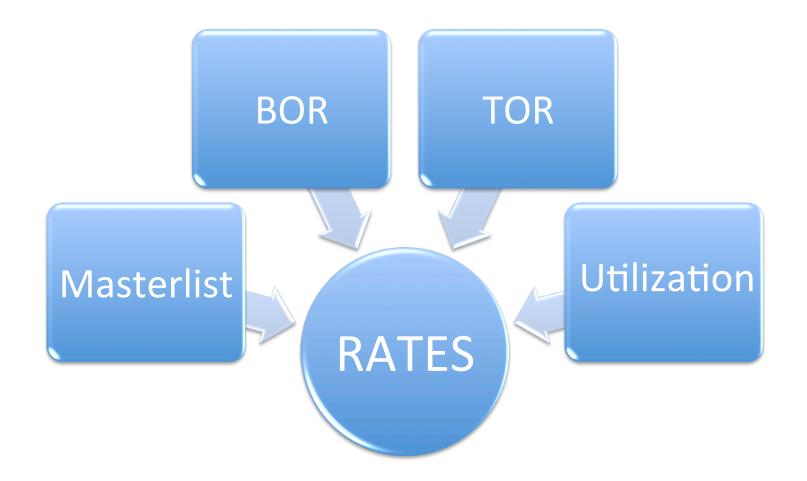

| Н     | 500       | 3,000           | 100,000    | 1,348.00             | 1,454.10              |
| J     | 1,000     | 5,000           | 100,000    | 2,090.60             | 2,271.00              |
| L     | 1,000     | 7,000           | 100,000    | 2,727.20             | 2,971.20              |
| Μ     | 1,500     | 8,000           | 100,000    | 3,151.60             | 3,438.10              |
| 0     | 2,000     | 10,000          | 100,000    | 3,894.30             | 4,255.00              |

#### NOTES:

- Rates are VAT Inclusive
- Waiting Period: 90 days for principals and 180 days for dependents
- Rates are good for 5-50 employees



# PROPOSAL REQUIREMENTS

The rates in this presentation are illustrative only and may change without prior notice

## **REQUIREMENTS FOR PROPOSAL**





## **EXCLUDED/RATED GROUPS**





### **TIME TABLE**





The rates in this presentation are illustrative only and may change without prior notice



## **THANK YOU!**

Herbert Salvaleon Senior Sales Manager herbert.salvaleon@keymaninsurance.ph

www.keymaninsurance.ph

8/7/16