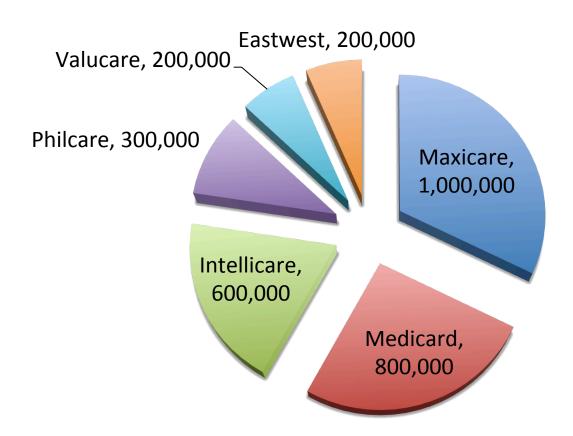

## COMPARATIVE ANALYSIS TOP 3 HMOS

The rates in this presentation are illustrative only and may change without prior notice

#### PRINCIPALS

| FEATURES                | MAXICARE        | INTELLICARE     | MEDICARD        |
|-------------------------|-----------------|-----------------|-----------------|
| MBL                     | 110,000         | 100,000         | 100,000         |
| Room and Board          | Regular Private | Regular Private | Regular Private |
| Pre-existing Conditions | Covered         | Covered         | Not Covered     |
| Major Hospitals         | With Access     | With Access     | With Access     |
| Annual Rate (VAT inc)   | 15,979          | 22,457          | 14,082          |

RECOMMENDATION: **MAXICARE** – With higher MBL, pre-existing conditions are covered, and 29% lower than Intellicare.